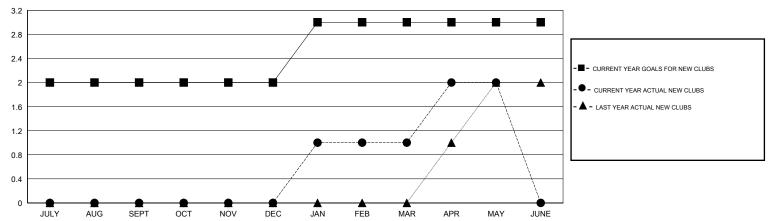

## GOALS AND ACTUAL MEMBERS CUMULATIVE

| DROPPED CLUBS: 4  DROPPED MEMBERS |           | 55 CLUBS OF 75 ADDED 1 OR MORE<br>NEW MEMBERS | GENDER DISTR<br>MALE<br>FEMALE | 1,380 (63.86%)<br>781 (36.14%) |     |
|-----------------------------------|-----------|-----------------------------------------------|--------------------------------|--------------------------------|-----|
| DECEASED                          | 23        | CLICK HERE FOR CUMULATIVE MEMBERSHIP DATA     | TOTAL FAMILY UNIT MEMBERS      |                                | 344 |
| CLUB CANCELLED OTHER              | 15<br>371 |                                               | FAMILY MEMBERS PAYING HALF 17: |                                | 173 |
| TOTAL                             | 409       |                                               |                                |                                |     |