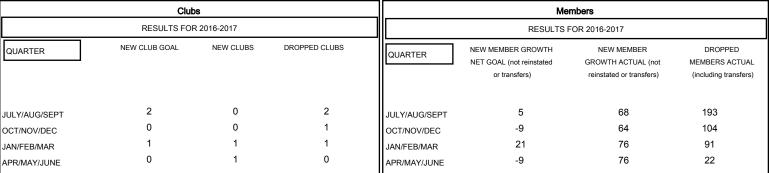

## MONTHLY MEMBERSHIP PROGRESS REPORT

## District 2 E2

Results as of: 5/31/2017





## GOALS AND ACTUAL NEW CLUBS CUMULATIVE



## GOALS AND ACTUAL MEMBERS CUMULATIVE



| DROPPED CLUBS: 4  DROPPED MEMBERS |           | 55 CLUBS OF 75 ADDED 1 OR MORE<br>NEW MEMBERS | GENDER DISTR<br>MALE<br>FEMALE | 1,380 (63.86%)<br>781 (36.14%) |     |
|-----------------------------------|-----------|-----------------------------------------------|--------------------------------|--------------------------------|-----|
| DECEASED                          | 23        | CLICK HERE FOR CUMULATIVE MEMBERSHIP DATA     | TOTAL FAMILY UNIT MEMBERS      |                                | 344 |
| CLUB CANCELLED OTHER              | 15<br>371 |                                               | FAMILY MEMBERS PAYING HALF 17: |                                | 173 |
| TOTAL